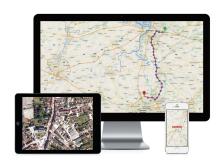

# CLEAR AND EFFICIENT

Losing the overview of your equipment/tools is sometimes unavoidable. GeoTracer's software based on the RFID technology keeps you informed of the current location of your equipment at all times.

#### Keep the overview

The RFID technology enables us to offer you a clear picture of where any kind of equipment or tool is located. An RFID receiver in your vehicle or on your site captures the RFID signal, and enables you to locate your equipment on a map.

#### Save time and money

Save time when searching for equipment: our software allows you to see at a glance where everything is located, as well as the history and the associated vehicle.