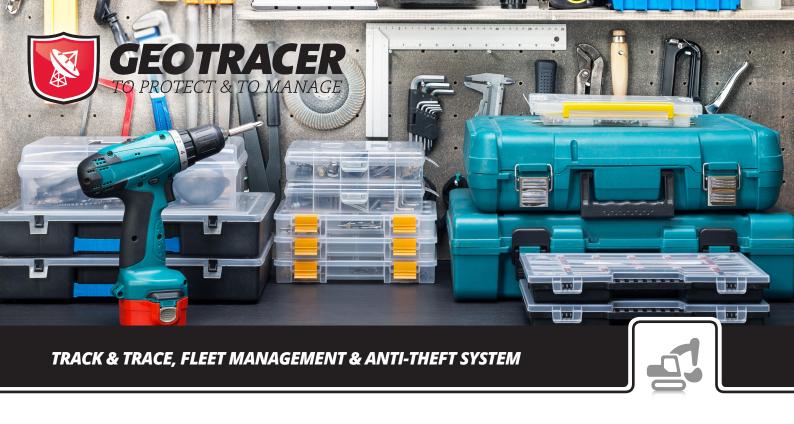

# CLEAR AND EFFICIENT

Losing the overview of your equipment/tools is sometimes unavoidable. GeoTracer's software based on the RFID technology keeps you informed of the current location of your equipment at all times.

#### Keep the overview

The RFID technology enables us to offer you a clear picture of where any kind of equipment or tool is located. An RFID receiver in your vehicle or on your site captures the RFID signal, and enables you to locate your equipment on a map.

#### Save time and money

Save time when searching for equipment: our software allows you to see at a glance where everything is located, as well as the history and the associated vehicle.

## Protected against theft

For any tools that have mysteriously gone missing, you can check where they were last detected.

\*per vehicle, including hardware, installation and subscription fee (price calculated based on 60-month contract)