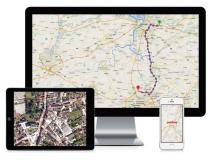

### **YOUR BENEFITS**

Anti-theft + tracking

When the signal is interrupted, an alarm notification via SMS and/or email or an emergency signal is transmitted. Moreover, you can view the current location of your property at any time via our app. In case of deviations, a start interruptor can be initiated.