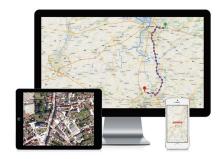

## CLEAR AND EFFICIENT

Do you also waste too much time getting an overview of your fleet, and are you making unnecessary costs in the meantime? Increase your efficiency thanks to the GeoTracer Track & Trace system: you will always know where each one of your vehicles is! In our user-friendly application you can consult a global overview in real time, as well as the route history. Moreover, you can make a seperation between the use of the vehicle for work and the use for private life, and it is possible to verify the Kilometre Charge.

## **YOUR BENEFITS**

✓ Convenient overview of your fleet on a map

In our user-friendly application you get a global overview of the locations of all your vehicles on a map in real time. In addition, you can always consult the history of the routes travelled per vehicle.